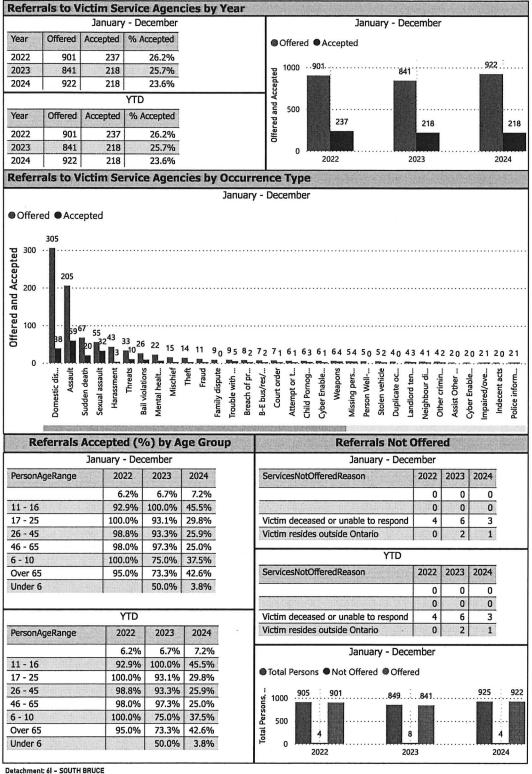

#### 8.1 Detachment Commander's Report

Inspector Keegan Wilcox presented his report to the Board which reflects statistical data from January to October of 2024.

Inspector Wilcox added that to date in 2024, 10 new probationary officers have been added to the Detachment and the Community Services Officer has been highly engaged in community events throughout the year which has seen positive results for the Detachment.

It was also noted that previous bylaw enforcement agreements that were in place prior to the formation of the new Board are no longer valid and each municipality should discuss their needs separately with the Detachment. Municipal bylaw enforcement can assist to deal with matters that may otherwise occupy police time which helps reduce calls for service.